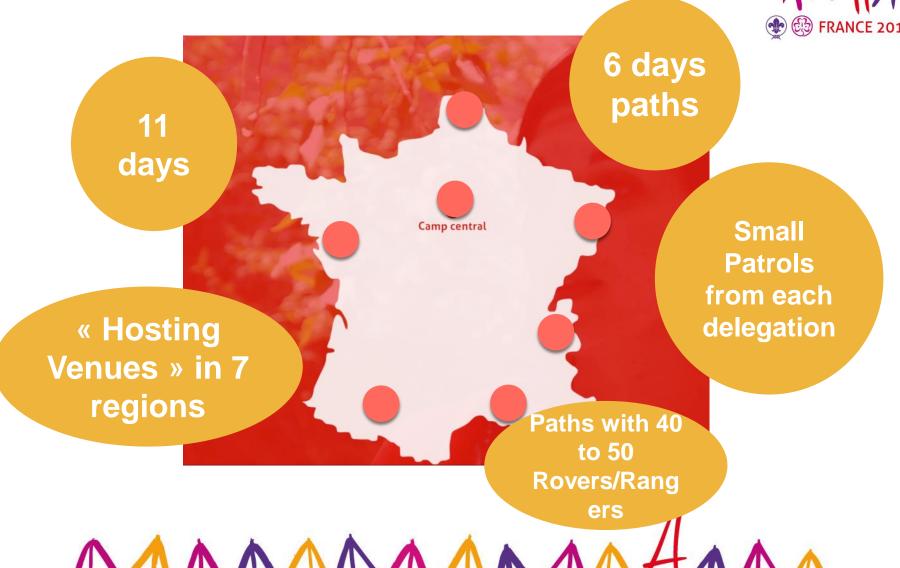

## Main Organisation

Fantastic Regional Diversity

MAMMAMAMA

#### Crossroads

#### 7 crossroads:

- Ile-de-France
- North
- East
- Alps
- Méditerranée
- South West
- West

#### **Paths**

100 Paths
=
100 local
partners

Our challenge...

MAMMAMAMA