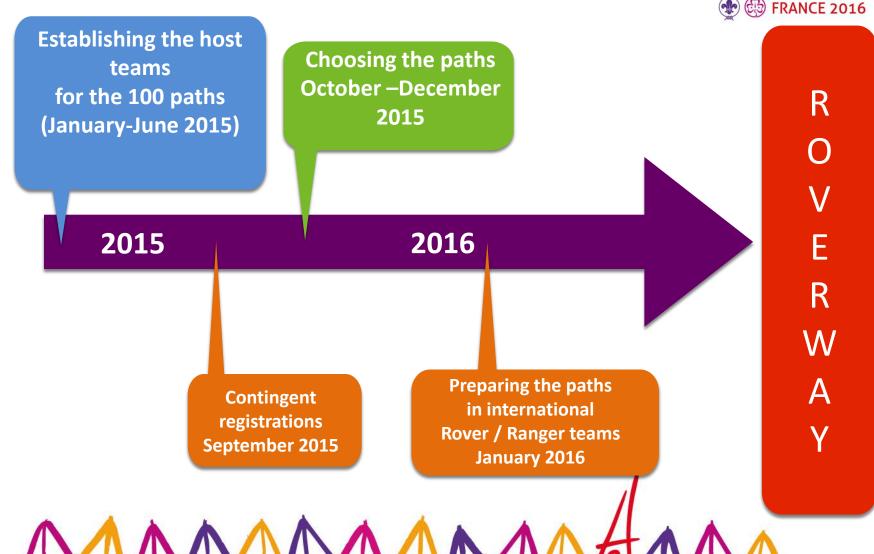

## Roverway 2016

#SurLaRoute #OnTheRoad

MAMMAMAMA









### 3 concepts





## Main Organisation







Fantastic Regional Diversity



MAMMAMAMA

#### Crossroads





#### 7 crossroads:

- Ile-de-France
- North
- East
- Alps
- Méditerranée
- South West
- West

#### **Paths**





100 Paths
=
100 local
partners



Our challenge...

MAMMAMAMA

# Bulding together this european event





## Process for the co-construction





## Fees for participants



As solidarity, the fees are linked to the GNI, divided in 5 levels

| A                   | В    | С    | D    | E    |
|---------------------|------|------|------|------|
| 290€                | 380€ | 455€ | 495€ | 550€ |
| Also<br>for<br>ISTs |      |      |      |      |

# How & when fees are to be paid



ROVERN

### Roverway online



#### **ROVERWAY 2.0**



roverway2016.org



info@roverway2016.org



@Roverway2016 #rw2016



facebook.com/roverway2016