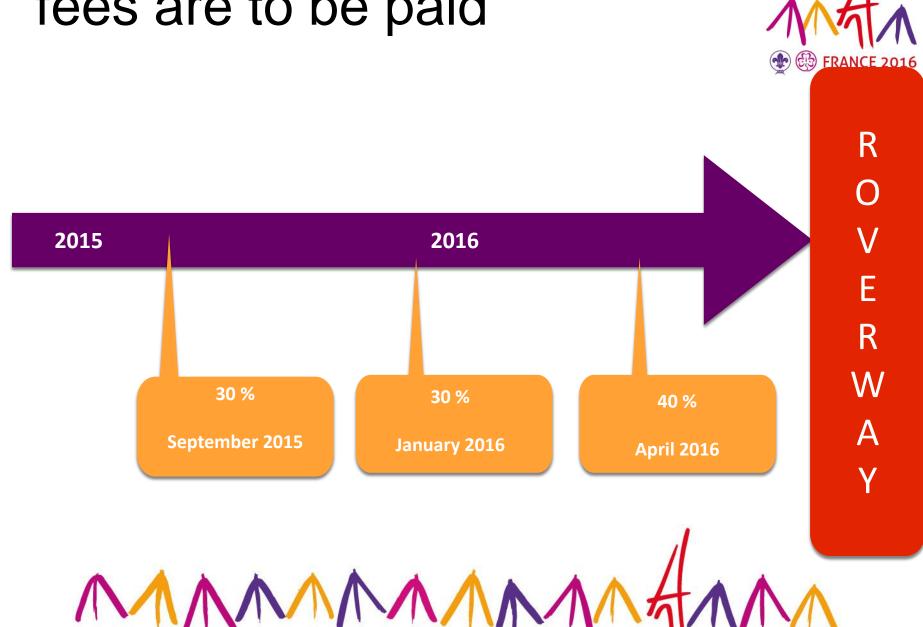

## Roverway 2016

#SurLaRoute #OnTheRoad

MAMMAMAMA









### 3 concepts





## Main Organisation







Fantastic Regional Diversity



MAMMAMAMA

#### Crossroads





#### 7 crossroads:

- Ile-de-France
- North
- East
- Alps
- Méditerranée
- South West
- West

#### **Paths**





100 Paths
=
100 local
partners



Our challenge...

MAMMAMAMA

# Bulding together this european event





## Process for the co-construction





## Fees for participants



As solidarity, the fees are linked to the GNI, divided in 5 levels

| A                   | В    | С    | D    | E    |
|---------------------|------|------|------|------|
| 290€                | 380€ | 455€ | 495€ | 550€ |
| Also<br>for<br>ISTs |      |      |      |      |

# How & when fees are to be paid



ROVERN

### Roverway online



#### **ROVERWAY 2.0**



roverway2016.org



info@roverway2016.org



@Roverway2016 #rw2016



facebook.com/roverway2016