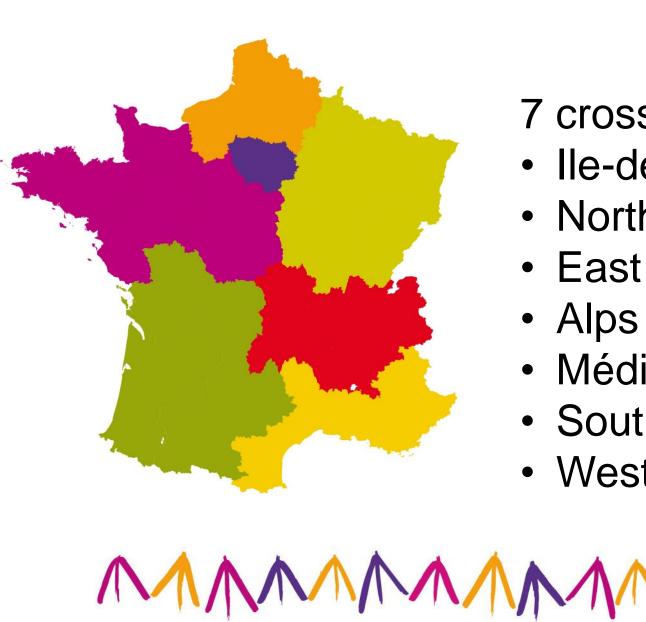

## Main Organisation

Fantastic Regional Diversity

MAMMAMAMA

#### Crossroads

#### 7 crossroads:

- Ile-de-France
- North
- East
- Alps
- Méditerranée
- South West
- West